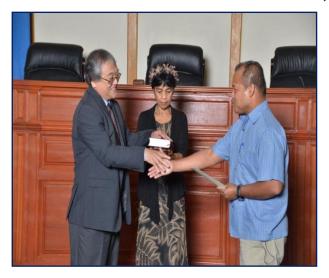

In crowded Courtroom 202 in the Judiciary complex in Ngerulmud, Melekeok State, Federated States of Micronesia Chief Justice Dennis K. Yamase was sworn in as Associate Justice of the Appellate Division by Vice President Raynold Oilouch on March 14, 2017.

Associate Justice Yamase now joins the Appellate Division as a non resident justice who will serve when a conflict of interest is encountered by the Resident Justices of the Appellate Division. After receiving his oath of office, Chief Justice Ngiraklsong then welcomed Associate Justice Yamase to the appellate bench during a Special Session of the Appellate Division.

Associate Justice Yamase was accompanied by his wife Mrs. Judy Yamase.